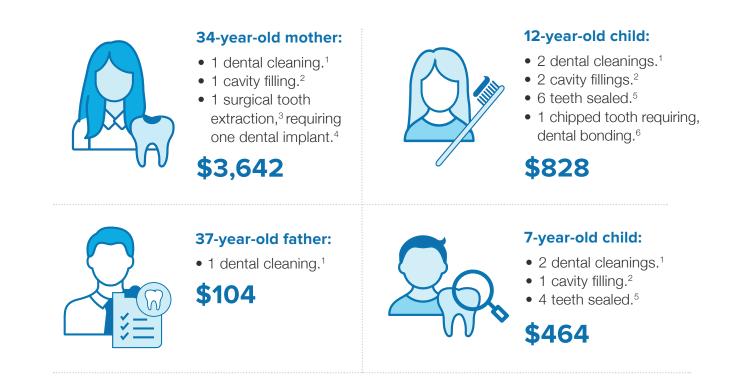

## Dental insurance helps keep your employees' money safe

One year of dental care can cost a family of four thousands of dollars. Aflac dental coverage can help.

Out-of-pocket dental costs

## total: \$5,038